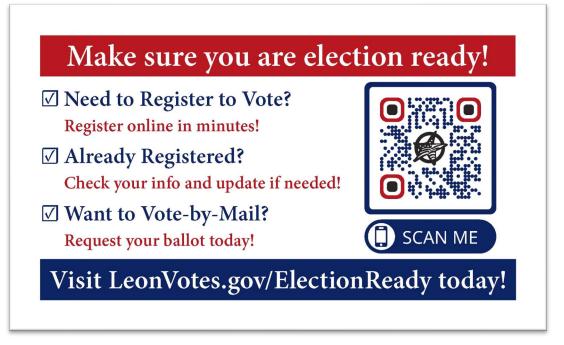

By sending a postcard to every residential address in the county, the Elections Office can directly contact both registered voters and residents who are not yet registered to vote. The postcard encourages Leon County residents to be Election Ready by registering to vote or checking that their registration is up to date. Voters who wish to vote-by-mail in the Primary or General Election are additionally encouraged to request their mail ballot now.

## **Back of Election Ready Postcard**

Connect with us on Facebook, Twitter, and Instagram @LeonVotes for elections updates. Visit <u>www.LeonVotes.gov</u> for information on voting and elections in Leon County. Solicite recursos en español en persona, por teléfono o en <u>LeonVotes.gov/es</u>.