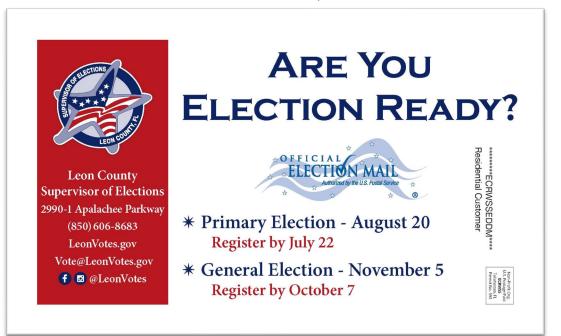

## Leon County Supervisor of Elections Mails Election Ready Postcards

**Leon County, FL** – Mark S. Earley, Supervisor of Elections for Leon County, mails Election Ready postcards to Leon County households. "Over the course of this week, my office is mailing out over 120,000 postcards, one to every residential address in Leon County," said Supervisor Earley. "This way, every Leon County resident has the key information they need to be Election Ready as we approach the 2024 Primary and General Elections."

By sending a postcard to every residential address in the county, the Elections Office can directly contact both registered voters and residents who are not yet registered to vote. The postcard encourages Leon County residents to be Election Ready by registering to vote or checking that their registration is up to date. Voters who wish to vote-by-mail in the Primary or General Election are additionally encouraged to request their mail ballot now.

## Voter Registration Deadline Election Day

Primary Election July 22 (includes deadline to change party) August 20

General Election October 7

November 5

Voters with questions are encouraged to contact the Elections Office by email at <u>Vote@LeonVotes.gov</u>, or by phone at (850) 606-8683, Monday – Friday 8:30 a.m. – 5 p.m.